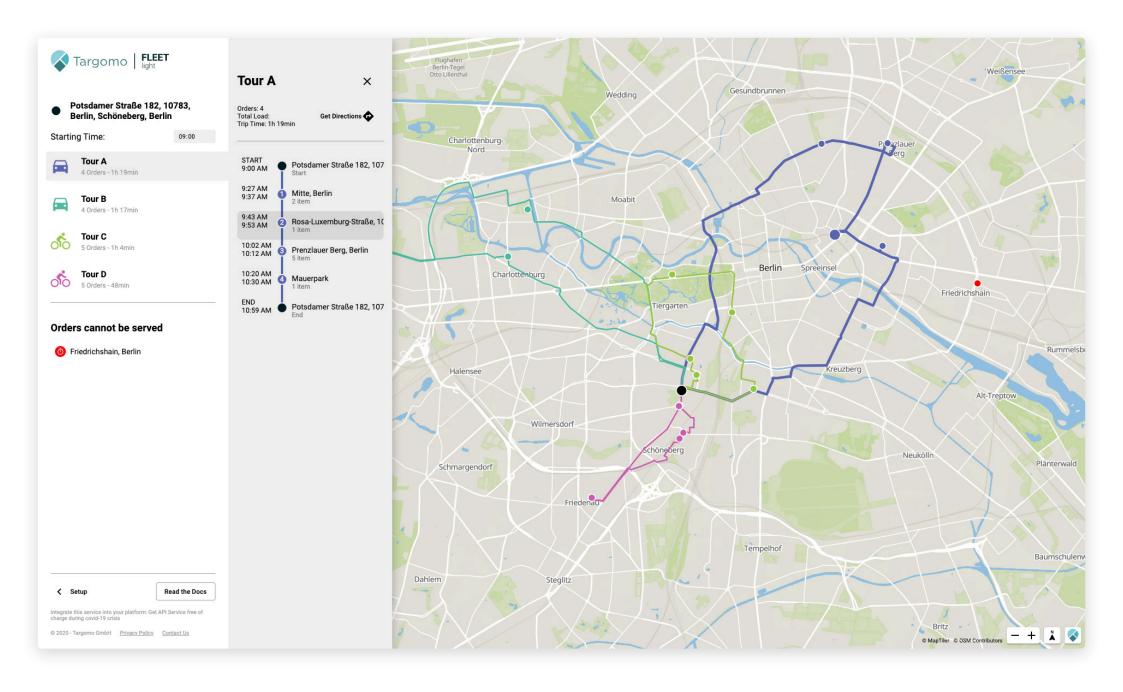

After a few seconds you will get the optimal route. Click get directions, send the Google Maps link to your driver, and you're done.