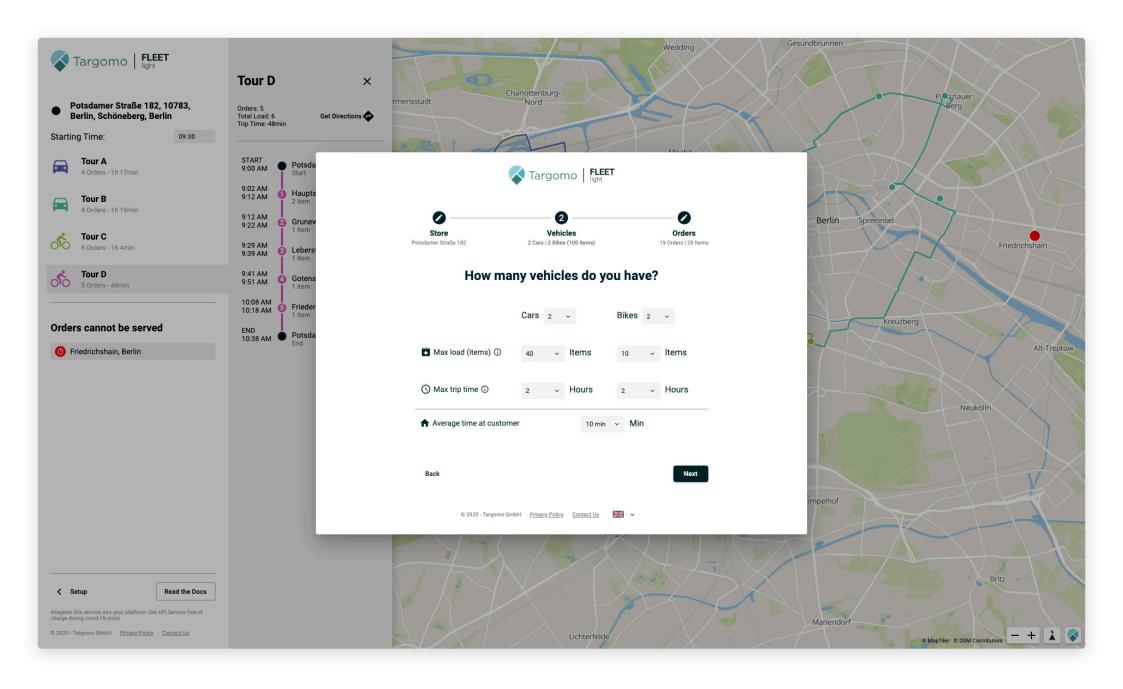

Select the number of vehicles and bikes, their load capacities, the maximum time per trip, and the average time visiting a customer at location.

Enter the addresses you need to visit and the number of parcels you need to deliver.