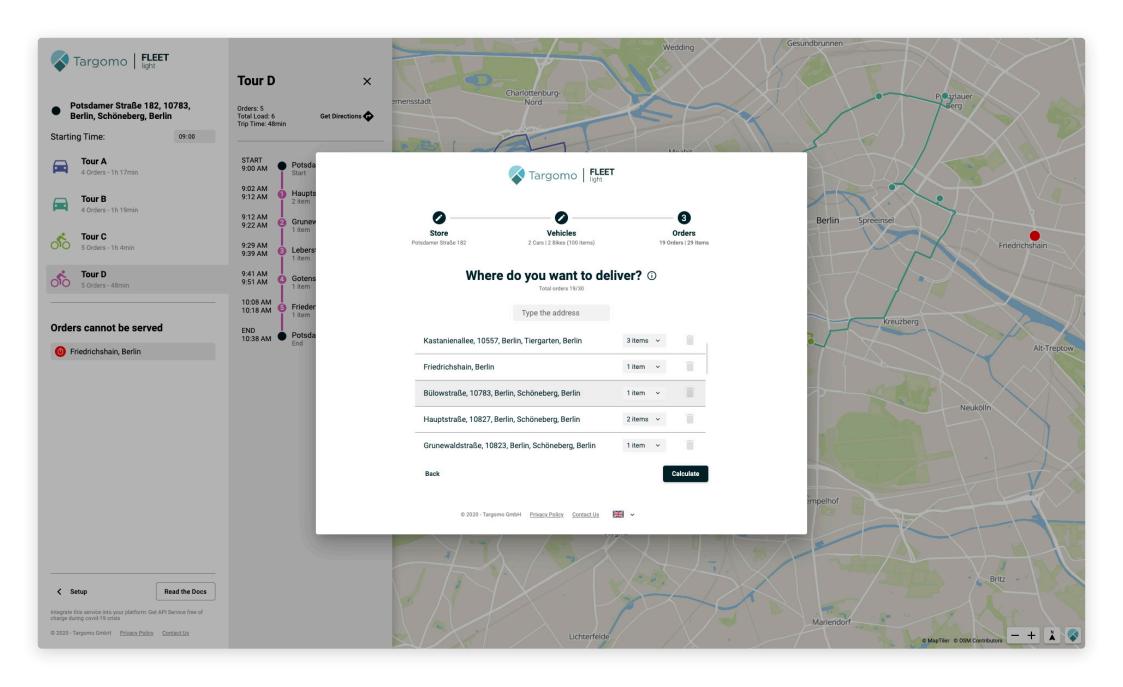

Select the number of vehicles and bikes, their load capacities, the maximum time per trip, and the average time visiting a customer at location.

Enter the addresses you need to visit and the number of parcels you need to deliver.