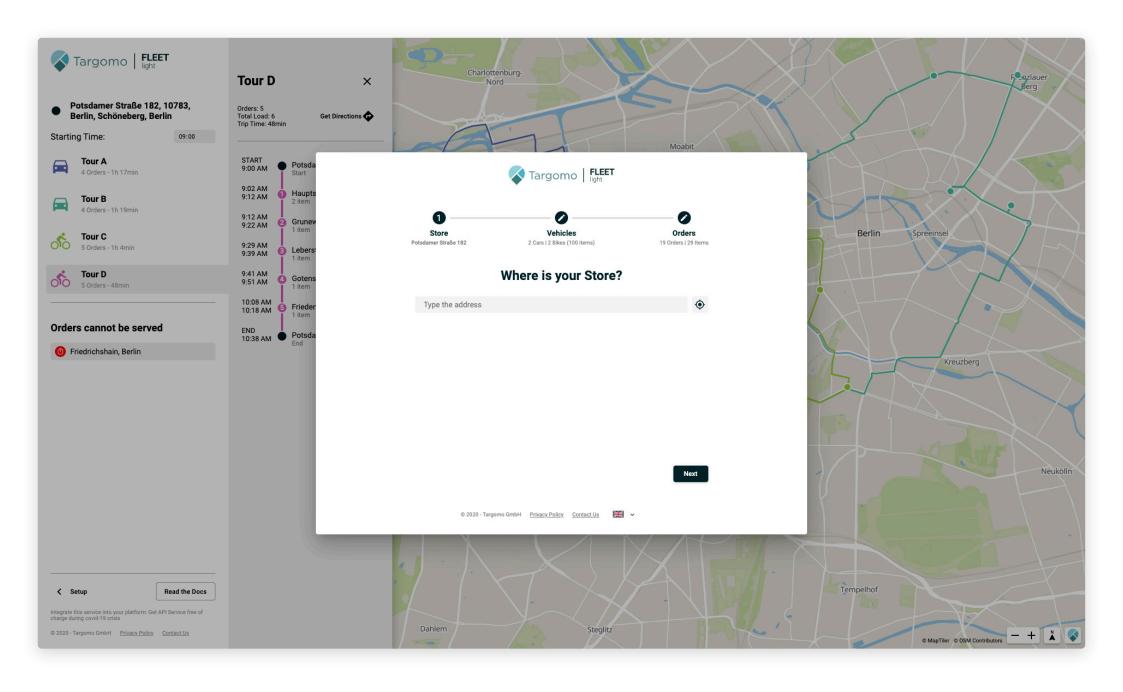

## **Tutorial**

Get the optimal route for your delivery in just a few steps.

Now online: <a href="mailto:app.targomo.com/fleet/">app.targomo.com/fleet/</a>

Please start by entering your starting point's address, for example of your shop or wharehouse.